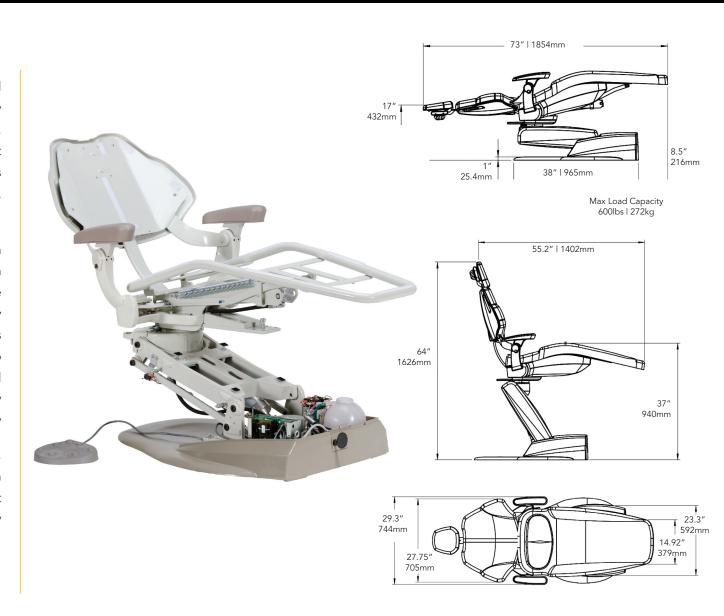

### **FEATURES**

- Cast aluminum with steel reinforcement
- Powder-coat baked finish
- Hydraulic base & back
- Synchronized back & seat movement
- Adjustable backrest speed
- Adjustable base down speed
- 2 Programmable pre-positions
- Trendelenburg position
- Automatic return
- Foot control
- Side chair touch pads
- Swivel armrests
- 60° horizontal swivel base
- Double articulating headrest
- Trip pan safety shut-off