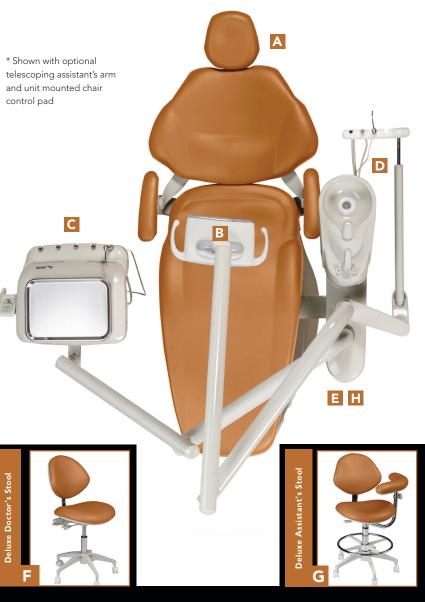

### PALM BEACH LEFT/RIGHT SWING PACKAGE

- Palm Beach Chair w/ Swing Bracket
- B Viulux LED Swing Mounted Light
- C 1455 4HP Automatic Swing Mounted Delivery Unit
- D 1617 Rear Swing Mounted Assistant's Arm w/ SE, HVE and 3-way Syringe
- WS-12 Water Bottle System
- Peluxe Doctor's Stool (shown in post mounted package)
- G Deluxe Assistant's Stool (shown in post mounted package)

1655 Cuspidor

Air & Water Quick Disconnect

Deluxe Doctor's Stool

Deluxe Assistant's Stool

WS-12 Water **Bottle System** 

A narrow back Palm Beach chair is available, reducing the width of the backrest from 27.75" (704.85mm) to 20.5" (520.70mm), with optional arm-sling attachments for increased patient comfort. This back option allows the doctor closer access to the oral cavity.

### **OPTIONAL FEATURES**

It's Your Choice - Additional instrumentation options include: post mounted assistant's arm, unit mounted chair control pad, and left/right swing cuspidor.

HVE, and Syringe