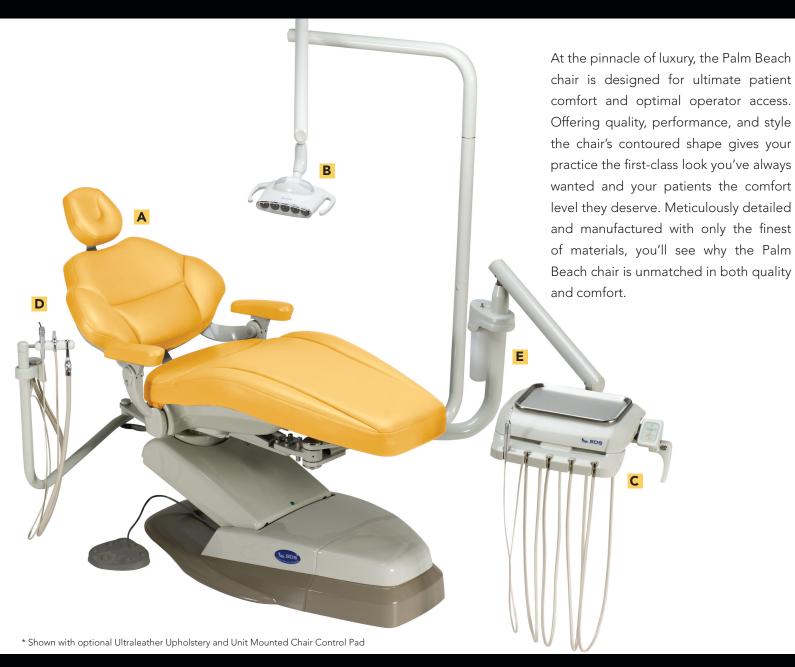

The Palm Beach Chair is constructed with cast aluminum and steel reinforcement. With a quiet and smooth hydraulic operation, the chair is comfortable, easy-to-use and virtually maintenance free. Providing innovative solutions to any dental practice is our goal. We aim to sustain consistent quality in our dental equipment, and we stand by our mission by providing an industry leading five (5) year warranty

### PALM BEACH POST MOUNTED PACKAGE

Pictured here is the Palm Beach Post Mounted Package showcasing the traditional method of mounting the operatory equipment.

Palm Beach Chair

Viulux LED Light

1455 4HP Automatic **Delivery Unit** 