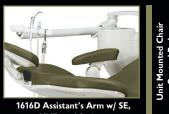

### PALM BEACH LEFT/RIGHT SWING PACKAGE

- Palm Beach Chair w/ Swing Bracket
- B Viulux LED Swing Mounted Light
- C 1455 4HP Automatic Swing Mounted Delivery Unit
- D 1617 Rear Swing Mounted Assistant's Arm w/ SE, HVE and 3-way Syringe
- WS-12 Water Bottle System
- Peluxe Doctor's Stool (shown in post mounted package)
- G Deluxe Assistant's Stool (shown in post mounted package)

### **OPTIONAL FEATURES**

It's Your Choice - Additional instrumentation options include: post mounted assistant's arm, unit mounted chair control pad, and left/right swing cuspidor.

HVE, and Syringe