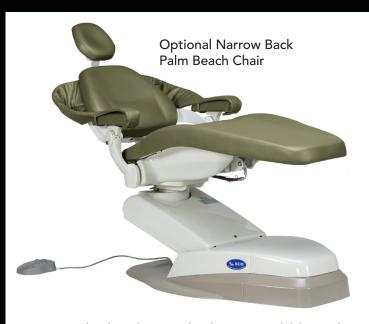

1655 Cuspidor

Air & Water Quick Disconnect

Deluxe Doctor's Stool

Deluxe Assistant's Stool

WS-12 Water **Bottle System** 

A narrow back Palm Beach chair is available, reducing the width of the backrest from 27.75" (704.85mm) to 20.5" (520.70mm), with optional arm-sling attachments for increased patient comfort. This back option allows the doctor closer access to the oral cavity.