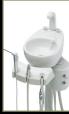

The Palm Beach Chair is constructed with cast aluminum and steel reinforcement. With a quiet and smooth hydraulic operation, the chair is comfortable, easy-to-use and virtually maintenance free. Providing innovative solutions to any dental practice is our goal. We aim to sustain consistent quality in our dental equipment, and we stand by our mission by providing an industry leading five (5) year warranty

### PALM BEACH POST MOUNTED PACKAGE

Pictured here is the Palm Beach Post Mounted Package showcasing the traditional method of mounting the operatory equipment.

Palm Beach Chair

Viulux LED Light

1455 4HP Automatic **Delivery Unit** 

1655 Cuspidor

Air & Water Quick Disconnect

Deluxe Doctor's Stool

Deluxe Assistant's Stool

WS-12 Water **Bottle System** 

A narrow back Palm Beach chair is available, reducing the width of the backrest from 27.75" (704.85mm) to 20.5" (520.70mm), with optional arm-sling attachments for increased patient comfort. This back option allows the doctor closer access to the oral cavity.